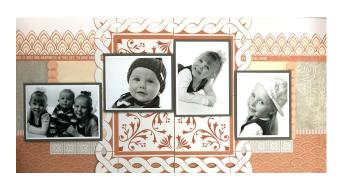

### PEACHY Double Layout (Ceramic Die Cut) Tutorial by Alicia McNamara

"My inspiration for this Layout was the Ceramic Die Cut Paper. I chose a collection of black and white photographs to create a Double Page Layout. This Layout is quite simple to create. The lovely papers do all the work and allow the photos of my nieces and nephew to pop."

#### **INSTRUCTIONS**

Begin with two pages of 12x12 Coconut Card Stock.

Cut GOLDEN into two strips 3 inches x 12 inches. Adhere with double-sided tape to the bottom of each page of Coconut Card Stock.

Cut AURA (Reeverse) in half to create two strips measuring 6 inches x 12 inches. Adhere to middle of the Layout.

Fussy cut two strips from AURA (showing three rows of the pattern) and adhere to top of AURA (Reverse) paper.

# PEACHY Double Layout (Ceramic Die Cut) Tutorial by Alicia McNamara

Take the remaining GOLDEN paper and cut two 6x6 inch squares. Adhere 7 cm in from the two outer edges of the Layout. Add Barcode strip from AURA to join between fussy cutting and large rectangles.

Add sticker strips to edges of squares.

Mount your photos onto Smoke Card Stock.

Cut CERAMIC DIE CUT in half and adhere to the centre of the layout.

Decide where to place your photos on the Layout and mount with Foam Tape.