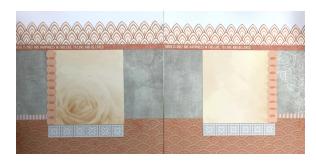

# PEACHY Double Layout (Ceramic Die Cut) Tutorial by Alicia McNamara

Cut three squares from TAUPE following the printed lines and position onto Layout.

Choose three flowers and three words from Collectables to place on each square tile.

Embellish with a few Stickers, Collectables and Misting Spray.