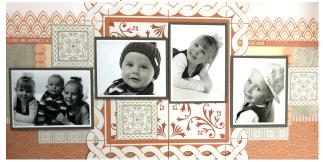

Add sticker strips to edges of squares.

Mount your photos onto Smoke Card Stock.

Cut CERAMIC DIE CUT in half and adhere to the centre of the layout.

Decide where to place your photos on the Layout and mount with Foam Tape.

# PEACHY Double Layout (Ceramic Die Cut) Tutorial by Alicia McNamara

Cut three squares from TAUPE following the printed lines and position onto Layout.

Choose three flowers and three words from Collectables to place on each square tile.