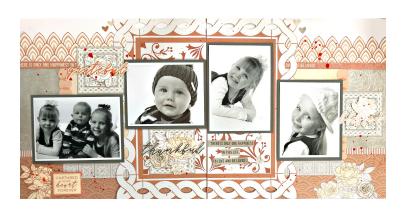

### PEACHY Double Layout (Ceramic Die Cut) Tutorial by Alicia McNamara

"My inspiration for this Layout was the Ceramic Die Cut Paper. I chose a collection of black and white photographs to create a Double Page Layout. This Layout is quite simple to create. The lovely papers do all the work and allow the photos of my nieces and nephew to pop."

#### **INSTRUCTIONS**

Begin with two pages of 12x12 Coconut Card Stock.

Cut GOLDEN into two strips 3 inches x 12 inches. Adhere with double-sided tape to the bottom of each page of Coconut Card Stock.

Cut AURA (Reeverse) in half to create two strips measuring 6 inches x 12 inches. Adhere to middle of the Layout.

Fussy cut two strips from AURA (showing three rows of the pattern) and adhere to top of AURA (Reverse) paper.

# PEACHY Double Layout (Ceramic Die Cut) Tutorial by Alicia McNamara

Take the remaining GOLDEN paper and cut two 6x6 inch squares. Adhere 7 cm in from the two outer edges of the Layout. Add Barcode strip from AURA to join between fussy cutting and large rectangles.

Add sticker strips to edges of squares.

Mount your photos onto Smoke Card Stock.

Cut CERAMIC DIE CUT in half and adhere to the centre of the layout.

Decide where to place your photos on the Layout and mount with Foam Tape.

# PEACHY Double Layout (Ceramic Die Cut) Tutorial by Alicia McNamara

Cut three squares from TAUPE following the printed lines and position onto Layout.

Choose three flowers and three words from Collectables to place on each square tile.

Embellish with a few Stickers, Collectables and Misting Spray.