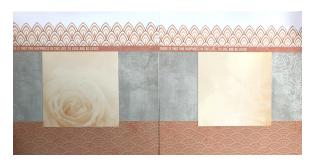

Add sticker strips to edges of squares.

Mount your photos onto Smoke Card Stock.

Cut CERAMIC DIE CUT in half and adhere to the centre of the layout.

Decide where to place your photos on the Layout and mount with Foam Tape.

# PEACHY Double Layout (Ceramic Die Cut) Tutorial by Alicia McNamara

Cut three squares from TAUPE following the printed lines and position onto Layout.

Choose three flowers and three words from Collectables to place on each square tile.