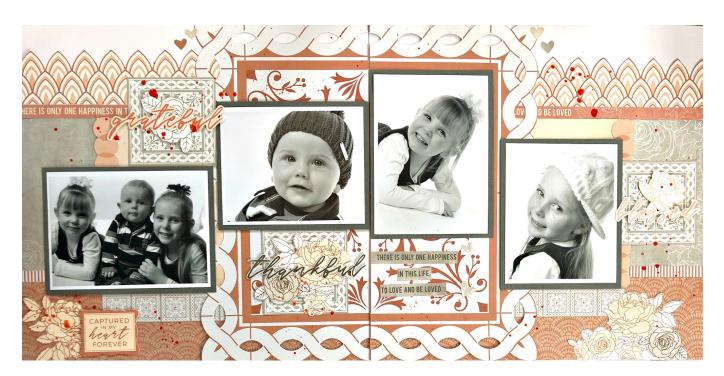

# PEACHY Double Layout (Ceramic Die Cut) Tutorial by Alicia McNamara

Cut three squares from TAUPE following the printed lines and position onto Layout.

Choose three flowers and three words from Collectables to place on each square tile.

Embellish with a few Stickers, Collectables and Misting Spray.