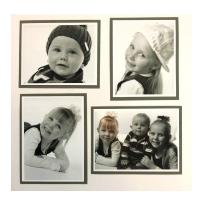

### PEACHY Double Layout (Ceramic Die Cut) Tutorial by Alicia McNamara

"My inspiration for this Layout was the Ceramic Die Cut Paper. I chose a collection of black and white photographs to create a Double Page Layout. This Layout is quite simple to create. The lovely papers do all the work and allow the photos of my nieces and nephew to pop."

Add sticker strips to edges of squares.

Mount your photos onto Smoke Card Stock.

Cut CERAMIC DIE CUT in half and adhere to the centre of the layout.

Decide where to place your photos on the Layout and mount with Foam Tape.