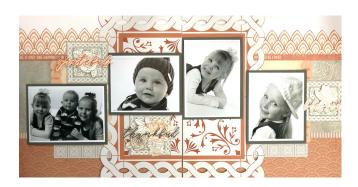

# PEACHY Double Layout (Ceramic Die Cut) Tutorial by Alicia McNamara

Cut three squares from TAUPE following the printed lines and position onto Layout.

Choose three flowers and three words from Collectables to place on each square tile.

Embellish with a few Stickers, Collectables and Misting Spray.