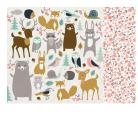

### P2564 Bears

#### P2562 Fawn

#### FL628 Flourish Pack

P2559 Woods

CS330 Stamp Set

IT035 Template

IP719 Black Ink

Instructions

|                        | 1. Take 2 COCONUT 12x 12 Card<br>Stock. Cut off barcode strip and<br>tape or position side by side.<br>Cut two CLOUD papers (Reverse)<br>to 22cm x 30.5cm or 8 <sup>3</sup> / <sub>4</sub> inches<br>x 12 inches. Make sure your<br>cloud pattern is facing the right<br>way up. Adhere to bottom of<br>card stock with double sided<br>tape. |
|------------------------|-----------------------------------------------------------------------------------------------------------------------------------------------------------------------------------------------------------------------------------------------------------------------------------------------------------------------------------------------|
|                        | 2. Cut the barcode strip off<br>TREES and adhere it along the<br>top of CLOUD paper where it<br>reaches the white cards.                                                                                                                                                                                                                      |
|                        | 3. Cut TREES (Reverse) to two<br>8cm x 30.5 cm or 3 inches x 12<br>inches strips. Make sure the<br>text lines on the paper are facing<br>the right way up. Adhere.                                                                                                                                                                            |
| UHI HORAN<br>adventure | 4. Cut BEARS in half horizontally<br>at 6 inches. Cut top half at 21cm<br>(8.27 inches) from the left of the<br>page. Cut bottom half at 22.5cm<br>(8.6 inches) from the left of the<br>page.                                                                                                                                                 |
| THIOM                  | 5. Ink edges with Island Ink.<br>Position from middle of LO 3.5<br>cm (1.4 inches) from bottom of<br>page.                                                                                                                                                                                                                                    |